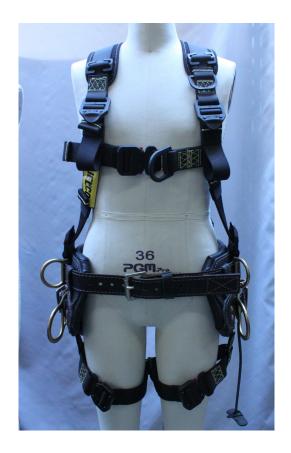

#### **Features:**

- Full body harness with fully integrated lineman's belt
- Lightweight removable comfort backpad
- Web dorsal d-ring
- Dielectric sternal d-ring
- 4 d-ring stacked lineman's belt
- Fall Indicator allows for easy inspection
- Maximum working load: 352 lbs
- Size D18-D30

### **Material Specifications:**

- 9,500 lb nylon web
- D-ring minimum tensile 5,000 lb
- Arc rated up to  $40 \pm 5$  cal/cm<sup>2</sup>
- Di-electric hardware rated to 9kv
- Kevlar thread
- Di-electric quick connect buckle minimum tensile 4,000 lb

## Combo Harness 40441-40453

Jelco Sales and Service 256.737.7316 sales@jelco.ca