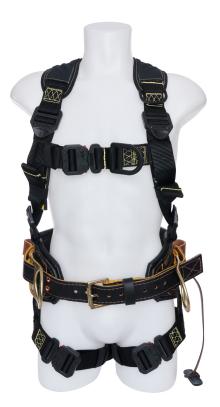

## Arc Flash Combo Harness 40601-13

## **Features:**

- -Dielectric quick connect buckles
- -Lightweight comfort backpad
- -Dielectric dorsal d-ring and front d-ring
- -Built in all leather Lineman's 2D ring belt
- -Fall Indicator allows for easy inspection
- -Maximum working load: 400 lbs

## **Material Specifications:**

- -9,500 lb nylon web
- -D-ring minimum tensile 5,000 lb
- -Arc rated up to  $40 \pm 5$  cal/cm<sup>2</sup>
- -Dielectric hardware rated to 9kv
- -Kevlar thread
- -Dielectric quick connect buckle minimum tensile 4,000lb