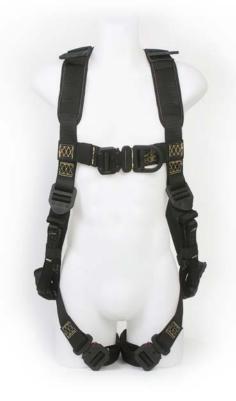

### **Features:**

- **Dielectric quick connect buckles** •
- Dielectric dorsal, sternal and shoulder drings
- Front rescue loops
- Lightweight Nomex comfort backpad
- Suspension trauma straps .
- Fall Indicator allows for easy inspection .
- Maximum working load: 352 lbs .
- Also comes in 2XL-3XL UPC 41746

#### **Material Specifications:**

- 9,500 lb nylon web •
- D-ring minimum tensile 5,000 lb
- Arc rated up to  $40 \pm 5$  cal/cm<sup>2</sup>
- Dielectric hardware rated to 9kv
- Nomex thread •
- Dielectric quick connect buckle minimum tensile • 4,000 lb

# **Nylon Arc Flash Harness** 41745

sales@jelco.ca