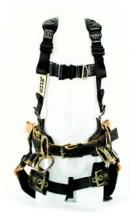

#### **Features:**

- Combination Jelco 2D ring premium body belt and harness
- Standard sizes are D18 up to D30 belt with harness sized accordingly
- Harness can be adjusted at the front and back for different size torsos
- Unique flip style adjusters on the shoulder straps provide several more inches while stretching out
- Available with tongue buckle or quick connect leg straps
- Chest D ring and premium quick connect,
- Includes a 4" wide removable seat to assist in tower work
- •

## **Material Specifications:**

- Made with our premium 2D Tradition body belt with padded interior leather
- Maximum comfort X style breathable back pad