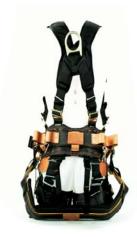

#### **Features:**

- Combination Jelco 2D ring premium body belt and harness
- Standard sizes are D18 up to D30 belt with harness sized accordingly
- Harness can be adjusted at the front and back for different size torsos
- Unique flip style adjusters on the shoulder straps provide several more inches while stretching out
- Available with tongue buckle or quick connect leg straps
- Chest D ring and premium quick connect,
- Includes a 4" wide removable seat to assist in tower work
- •

## **Material Specifications:**

- Made with our premium 2D Tradition body belt with padded interior leather
- Maximum comfort X style breathable back pad