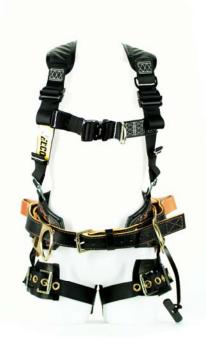

## **Features:**

- Combination Jelco 2D ring or 4D ring premium body belt and harness
- Standard sizes are D18 up to D30 belt with harness sized accordingly
- Harness can be adjusted at the front and back for different size torsos
- Unique flip style adjusters on the shoulder straps provide several more inches while stretching out
- Available with tongue buckle or quick connect leg straps
- Chest D ring and premium quick connect,

## **Material Specifications:**

- Made with our premium 2D or 4D Tradition body belt with padded interior leather
- Maximum comfort X style breathable back
  pad

## **Meets Applicable Standards:**

• ANSI:, ASTM ,CSA & OSHA

## Product Specification

Tradition 2D Ring Lineman/ Tower Combo Harness with Chest D Ring 40701-40713

Jelco Sales and Service 256.737.7316 sales@jelco.ca