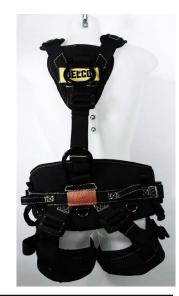

## Tower/ Rope Access Harness 66202-66216

## Features:

-Lightweight Nomex padded waist belt, back pad and legs for superior comfort while suspended at height Dielectric quick connect buckles on waist and legs for

-Dielectric quick connect buckles on waist and legs for easy adjustment

-All aluminum hardware reduces weight. Two heavy duty web tool loops on belt plus other small loops

-8 adjustment points for perfect sizing including a unique dielectric torso adjuster

## **Material Specifications:**

-9,500 lbs. arc rated black nylon webbing Dielectric hardware rated to 9kv
-D- rings minimum breaking load 5, 000 lbs. Arc rated up to 40 ± 5 cal/cm2
-3600 lbs. gate strength aluminum carabiner 350 lbs. weight capacity.
-Sizes S up to XXL 66202-s. 66205-m, 66209- I. 66213-