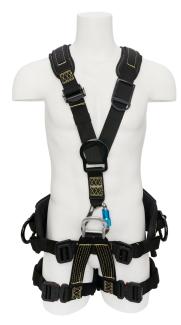

## Tower/ Rope Access Harness 66202-66216

## Features:

-Lightweight Nomex padded waist belt, back pad and legs for superior comfort while suspended at height Dielectric quick connect buckles on waist and legs for

-Dielectric quick connect buckles on waist and legs for easy adjustment

-All aluminum hardware reduces weight. Two heavy duty web tool loops on belt plus other small loops

-8 adjustment points for perfect sizing including a unique dielectric torso adjuster

## **Material Specifications:**

-9,500 lbs. arc rated black nylon webbing Dielectric hardware rated to 9kv
-D- rings minimum breaking load 5, 000 lbs. Arc rated up to 40 ± 5 cal/cm2
-3600 lbs. gate strength aluminum carabiner 350 lbs. weight capacity.
-Sizes S up to XXL 66202-s. 66205-m, 66209- I. 66213-