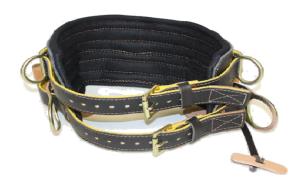

## 4 D-Ring Leather Double Tongue Buckle Belt

Our 4 D-Ring lineman's belt is the premiere 4 D-Ring belt on the market. The belt is hand crafted out of high quality Italian leather. From the moment you pick up the belt, you will agree it's the lightest, softest and most pliable 4 D-Ring belt you have tried. It feels like it's already broken in from the moment you put it on.

## **Features:**

- 6 inch belt with leather exterior and an interior made of a moisture wicking material.
- Four D-Rings so you have a place to park your wood pole fall restricting device and your secondary safety without them getting tangled up.
- Tongue buckle belt connection for the top belt and bottom belt.