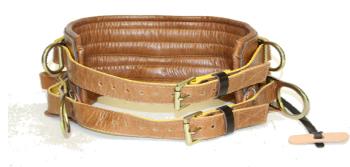

## **4 D-Ring Leather Double Tongue Buckle Belt**

Our 4 D-Ring lineman's belt is the premiere 4 D-Ring belt on the market. The belt is hand crafted out of high quality Italian leather. From the moment you pick up the belt, you will agree it's the lightest, softest and most pliable 4 D-Ring belt you have tried. It feels like it's already broken in from the moment you put it on.

## Features:

- 6 inch belt with an all leather interior and exterior.
- Four D-Rings so you have a place to park your wood pole fall restricting device and your secondary safety without them getting tangled up.
- Tongue buckle belt connection for the top belt and bottom belt.