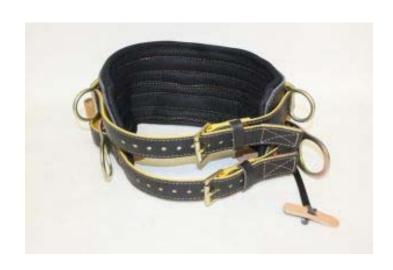

## 551 Series Lineman's Belt

Jelco created the 551 Series Lineman's Belt for those that want the convenience of 4 D-Rings, yet the old-school practicality of a tongue buckle belt. This series of belts features a double tongue buckle connection point. The position of the 4 D-Rings provide ease of use while using a wood pole fall restricting system. This belt comes in two material options; an all leather interior and exterior construction and an option featuring exterior leather with the interior constructed of a moisture wicking material. We offer this belt in black and caramel.

## Leather Exterior and Moisture Wicking Interior

- All leather exterior and moisture wicking interior.
- Black Part Number Series 86461-86473
- Caramel Part Number Series 86421-86433

Jelco Sales and Service 256,737,7316