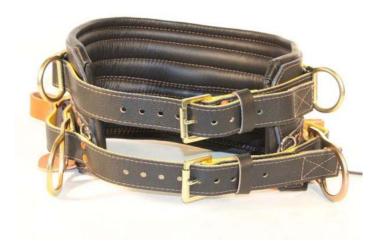

## 551 Series Lineman's Belt

Jelco created the 551 Series Lineman's Belt for those that want the convenience of 4 D-Rings, yet the old-school practicality of a tongue buckle belt. This series of belts features a double tongue buckle connection point. The position of the 4 D-Rings provide ease of use while using a wood pole fall restricting system. This belt comes in two material options; an all leather interior and exterior construction and an option featuring exterior leather with the interior constructed of a moisture wicking material. We offer this belt in black and caramel.

## **All Leather Interior and Exterior**

- All leather interior and exterior.
- Black Part Number Series 86761-86773
- Caramel Part Number Series 86781-86793